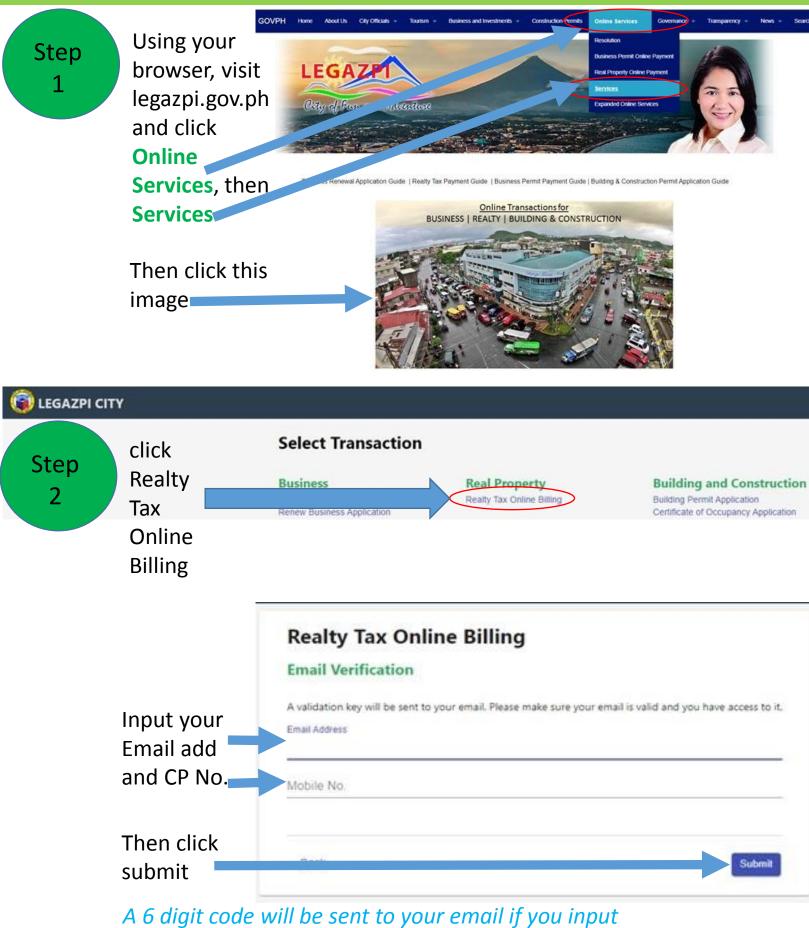

## Realty Tax online payment guide

your email, and to your CP if you input CP Number

| CO LEGAZPI CITY      |                                                            |                                                                             |
|----------------------|------------------------------------------------------------|-----------------------------------------------------------------------------|
| Input the 6 R        | ealty Tax Online Billing                                   |                                                                             |
| digit code 🛛 🛤       | nail Verification                                          |                                                                             |
| sent to your         | ase check your email inbox or spam for the sent 6-digit va | lidation key. If you have not received any email, please click resend code. |
|                      | al Code<br>ter code sent to your email                     |                                                                             |
|                      |                                                            | Resend Code                                                                 |
| Then click           |                                                            |                                                                             |
|                      | /erity                                                     |                                                                             |
| Verify               |                                                            |                                                                             |
|                      | D. H. T.                                                   |                                                                             |
|                      |                                                            | Online Billing                                                              |
| Input the Tax        | Initial Informa                                            | ation                                                                       |
| Declaration No.      | Tax Declaration No.                                        |                                                                             |
| of your property     |                                                            |                                                                             |
| to be paid           |                                                            |                                                                             |
| Then click           |                                                            | Next                                                                        |
| Next                 |                                                            |                                                                             |
| C LEGAZPI CITY       |                                                            |                                                                             |
|                      | Dealth Tay Or                                              | line Dilline                                                                |
|                      | Realty Tax On                                              | line Bling                                                                  |
|                      | Billing Information                                        | n                                                                           |
|                      | Bill No<br>56001:000220049522                              | Bill Date<br>2022-10-03 10:25:16                                            |
|                      | TD No.                                                     | 2022-10-03 10.25.10                                                         |
|                      | 01-0070-12345                                              |                                                                             |
|                      | PIN<br>137-01-0070                                         |                                                                             |
|                      | Bill Period<br>FULL 2017 - 2022                            |                                                                             |
|                      | Amount Due                                                 |                                                                             |
|                      | 203.77                                                     |                                                                             |
|                      |                                                            |                                                                             |
| Click Pay Option     |                                                            |                                                                             |
| then select          | Back                                                       | Pay Option Confirm Payment                                                  |
| Quarter to be paid   |                                                            |                                                                             |
| or full payment      |                                                            |                                                                             |
|                      |                                                            |                                                                             |
| then click Confirm P | Payment                                                    |                                                                             |

## Realty Tax Online Billing