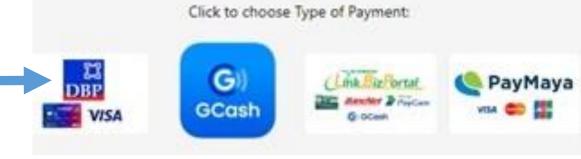

Choose your preferred payment gateway and proceed with the payment using your credit or debit cards

Step

3